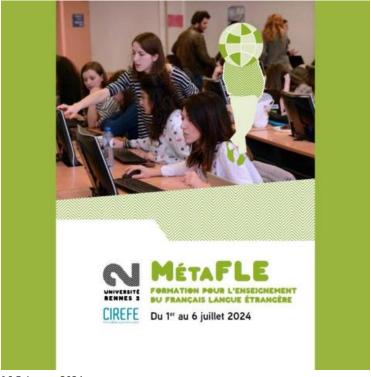

The Staff Week is just one of the language programs available at the CIREFE this summer.

They also host two summer programs which are separate from the Staff Week:

- 1. ΜεταFLE program (July 1 to 6, 2024), a 1-week training for students and teachers of the French language.
- 2. Summer Courses (June 24 July 12, 2024), a 3-week French language and civilisation program.